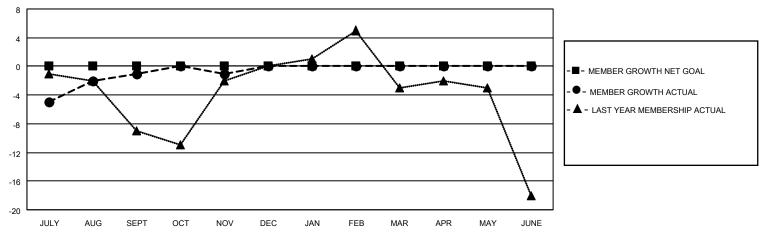

### District 40 N

| Clubs         |               |             |               | Members               |                         |                         |                                                    |  |
|---------------|---------------|-------------|---------------|-----------------------|-------------------------|-------------------------|----------------------------------------------------|--|
|               | RESULTS FOR   | R 2020-2021 |               | RESULTS FOR 2020-2021 |                         |                         |                                                    |  |
| QUARTER       | NEW CLUB GOAL | NEW CLUBS   | DROPPED CLUBS | QUARTER MEN           | MBER GROWTH NET<br>GOAL | MEMBER GROWTH<br>ACTUAL | DROPPED<br>MEMBERS ACTUAL<br>(including transfers) |  |
| JULY/AUG/SEPT | 0             | 0           | 0             | JULY/AUG/SEPT         | 0                       | 13                      | 12                                                 |  |
| OCT/NOV/DEC   | 0             | 0           | 0             | OCT/NOV/DEC           | 0                       | 9                       | 8                                                  |  |
| JAN/FEB/MAR   | 0             | 0           | 0             | JAN/FEB/MAR           | 0                       | 0                       | 0                                                  |  |
| APR/MAY/JUNE  | 0             | 0           | 0             | APR/MAY/JUNE          | 0                       | 0                       | 0                                                  |  |